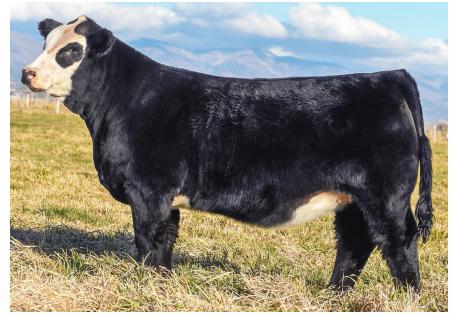

## YARDLEY FOCUS on the FEMALE

100 BRED HEIFERS AND COWS SELL! 10 ELITE SHOW HEIFER PROSPECTS SIMMENTAL, SIMANGUS, BLACK ANGUS, & MAINE ANJOU

## SATURDAY NOVEMBER 18, 2023

Y1 Lady Luck L99, 3/4 SM Remedy 1054J x WS Stepping Stone

Y1 Lilac L62, PB AN LD Capitalist 316 x SAV Brilliance

Y1 Lolly Pop L180, 5/8 SM 3/8 AN Yardley Lawman x ZKCC Chopper