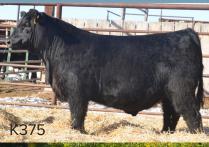

Y1 Highlight X Stepping Stone 5/8 SM 1/4 AN, BW: 89 WW: 789

Y1 Highlight X Y1 North Force 5/8 SM 3/8 AN, BW: 90 WW: 705

GCC Shocker X Stepping Stone 1/2 SM 1/2 AN. BW: 90 WW: 792

1/2 SM 1/2 AN, BW: 78 WW: 809

Y1 Abundance X Lover Boy Y1 Challenger X Primo PB AN, BW: 95 WW: 783

Y1 Achievement X Y1 North Force PB SM, BW: 78 WW: 764