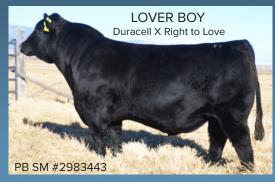

CALVING EASE SIRE SUPREME! The 2016 NWSS Supreme Champion PB Simmental bull, had the #1 highest semen sales of any Simmental or Angus bulls for Cattle Visions in 2021. His calves are stylish and correct with growth, performance, eye appeal, exceptional udders, ideal feet and leg structure. Many powerful Lover Boy sons and grandsons will sell in this offering. 90 years of living, 55 years of A.I.ing the best to the best, and 50 years of bull sales with emphasis on low maintenance, high performance cattle loaded with eye appeal, structural soundness, fleshing ability, carcass and maternal traits has produced a cow herd and consistency second to none!