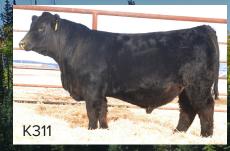

Y1 Highlight X Stepping Stone 5/8 SM 1/4 AN, BW: 89 WW: 789

Y1 Highlight X Y1 North Force 5/8 SM 3/8 AN, BW: 90 WW: 705

GCC Shocker X Stepping Stone 1/2 SM 1/2 AN. BW: 90 WW: 792

1/2 SM 1/2 AN, BW: 78 WW: 809

Y1 Abundance X Lover Boy Y1 Challenger X Primo PB AN, BW: 95 WW: 783

Y1 Achievement X Y1 North Force PB SM, BW: 78 WW: 764