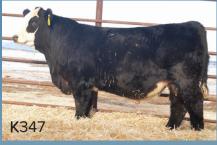

Y1 Highlight X Stepping Stone 5/8 SM 1/4 AN, BW: 89 WW: 789

Y1 Highlight X Y1 North Force 5/8 SM 3/8 AN, BW: 90 WW: 705

GCC Shocker X Stepping Stone 1/2 SM 1/2 AN. BW: 90 WW: 792

1/2 SM 1/2 AN, BW: 78 WW: 809

Y1 Abundance X Lover Boy Y1 Challenger X Primo PB AN, BW: 95 WW: 783

Y1 Achievement X Y1 North Force PB SM, BW: 78 WW: 764