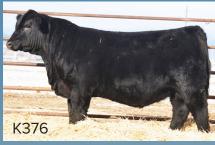

Y1 Highlight X Stepping Stone 5/8 SM 1/4 AN, BW: 89 WW: 789

Y1 Highlight X Y1 North Force 5/8 SM 3/8 AN, BW: 90 WW: 705

GCC Shocker X Stepping Stone 1/2 SM 1/2 AN. BW: 90 WW: 792

1/2 SM 1/2 AN, BW: 78 WW: 809

Y1 Abundance X Lover Boy Y1 Challenger X Primo PB AN, BW: 95 WW: 783

Y1 Achievement X Y1 North Force PB SM, BW: 78 WW: 764