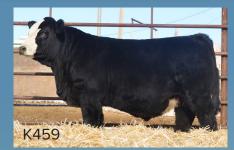

Y1 Abundance X Lover Boy Y1 Challenger X Primo PB AN, BW: 95 WW: 783

Y1 Achievement X Y1 North Force PB SM, BW: 78 WW: 764