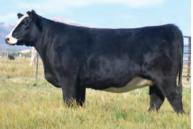

## 2016 DENVER GRAND CHAMPION SIMMENTAL Purebred Simmental ASA #2941516

CALVING EASE SIRE SUPREME. One of the easiest calving purebred Yardley Doll Face D112 HOC Broker x Simmentals in the breed. The last 4 years we have had over 100 heifers calve out of him and have almost never had to pull a calf. They are stylish, correct with growth, performance and eye appeal. Our cattle have to do a lot of walking, we are fussy about good feet and legs. There is an epidemic of back curly toes and toeing out on the front legs in both Simmentals and Angus. He is the most correct bull you will find. He is a Duracell by Dream On x Built Right. His dam was the Grand Champion Female at the American Royal. You NEED to Try Him.