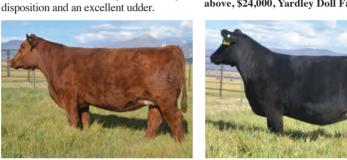

A227 1/2 SM, 1/2 AN. Yardley High Regard X Duff New Edition. This much bone, butt, and style are a rare find, we stylishly flawless female sells with an early calf to HOC Broker! The proven and productive dam that produced the above, \$24,000, Yardley Doll Face.