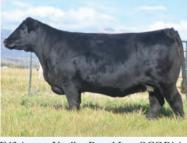

G35 1/4 SM 3/4 AN. GCC Gold Standard X HOC Broker. Here's a heifer that stands out in a crowd and brings together two of the most proven sires in the Angus and Simmental breed.

E103 Angus. Yardley Royal Jet X Sinclair Mtn Pass. Bred for fleshing ability and maternal traits. Our show ring quality cattle are bred to thrive on range conditions and work in the real world!