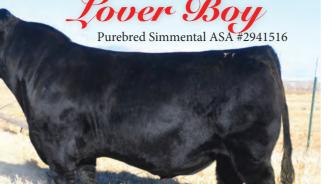

## 2016 DENVER GRAND CHAMPION SIMMENTAL Purebred Simmental ASA #2941516

CALVING EASE SIRE SUPREME. One of the easiest calving purebred Yardley Doll Face D112 HOC Broker x Simmentals in the breed. The last 4 years we have had over 100 heifers calve out of him and have almost never had to pull a calf. They are stylish, correct with growth, performance and eye appeal. Our cattle have to do a lot of walking, we are fussy about good feet and legs. There is an epidemic of back curly toes and toeing out on the front legs in both Simmentals and Angus. He is the most correct bull you will find. He is a Duracell by Dream On x Built Right. His dam was the Grand Champion Female at the American Royal. You NEED to Try Him.