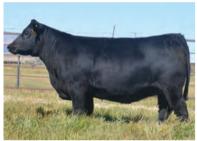

A227 1/2 SM, 1/2 AN. Yardley High Regard X Duff New Edition. This much bone, butt, and style are a rare find, we stylishly flawless female sells with an early calf to HOC Broker! The proven and productive dam that produced the above, \$24,000, Yardley Doll Face.