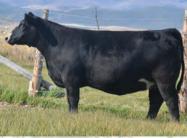

F128 3/8 SM 1/4 AN. Pilgrim X Donna 73T. Bred to Yardley Highlight. Donna 73T is a full sister to \$140,000 Sandeen's 7386, and dam of Sandeen Upper Class. Many of the most sought after genetics in the industry will walk through the ring November 21.