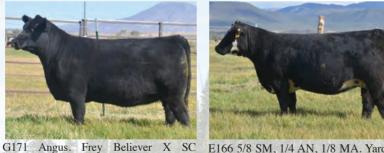

## 2016 DENVER GRAND CHAMPION SIMMENTAL Purebred Simmental ASA #2941516

CALVING EASE SIRE SUPREME. One of the easiest calving purebred Yardley Doll Face D112 HOC Broker x Simmentals in the breed. The last 4 years we have had over 100 heifers calve out of him and have almost never had to pull a calf. They are stylish, correct with growth, performance and eye appeal. Our cattle have to do a lot of walking, we are fussy about good feet and legs. There is an epidemic of back curly toes and toeing out on the front legs in both Simmentals and Angus. He is the most correct bull you will find. He is a Duracell by Dream On x Built Right. His dam was the Grand Champion Female at the American Royal. You NEED to Try Him.