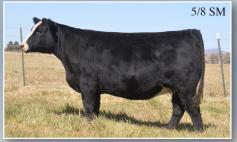

Miss Yardley F27, 5/8 SM 3/8 AN by W/C Banchor x WS Stepping Stone. This powerfully made female comes from one of our greatest cow families.

E165 ½ SM 3/8 AN 1/16 MA by Yardley North Force X GCC Whizard, bred to Yardley Top Gun She is big bodied and stylish with proven pedigrees top and bottom!