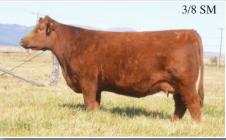

E224 PB SM Yardley Top Notch X Y1 Whirl of A Dream, safe to Broker! You won't find PB like this. Smooth sleek and stylish boys!

D238 1/4 SM 3/4 AN by Duff New Look X SVF Stee Force bred to Top Notch. These kind of females work no matter how you cross them!