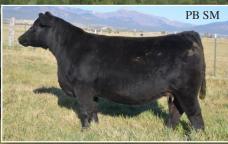

E224 PB SM Yardley Top Notch X Y1 Whirl of A Dream, safe to Broker! You won't find PB like this. Smooth sleek and stylish boys!

D238 1/4 SM 3/4 AN by Duff New Look X SVF Stee Force bred to Top Notch. These kind of females work no matter how you cross them!