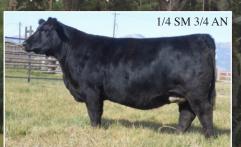

E224 PB SM Yardley Top Notch X Y1 Whirl of A Dream, safe to Broker! You won't find PB like this. Smooth sleek and stylish boys!

D238 1/4 SM 3/4 AN by Duff New Look X SVF Stee Force bred to Top Notch. These kind of females work no matter how you cross them!