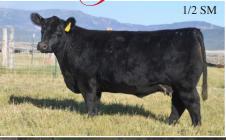

E224 PB SM Yardley Top Notch X Y1 Whirl of A Dream, safe to Broker! You won't find PB like this. Smooth sleek and stylish boys!

D238 1/4 SM 3/4 AN by Duff New Look X SVF Stee Force bred to Top Notch. These kind of females work no matter how you cross them!