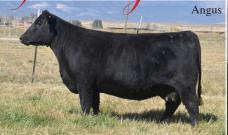

## Generations of Quality

523D 3/8 Maine by Irish Whiskey x OCC Jupiter, bred to the great Garth bull for a high Maine calf! Big volume, deep ribbed, and powerfully constructed.

Miss Yardley E5 PB Angus by Connealy Capitalist X SAV Angus Icon, we have a set of Angus that will knock your eyes out, body, mass, and style!