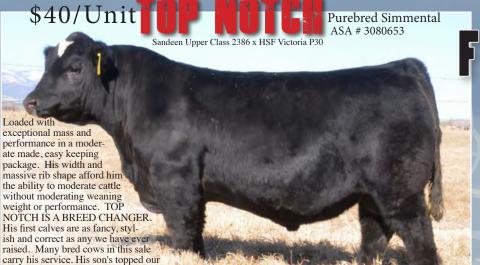

bullsale last year with an average of

\$7,900 with a high of \$15,000.

Miss Yardley E174, sired by our top selling bull, Clear Vision x Yardley Utah. This powerfully made female comes from one of our greatest cow families.