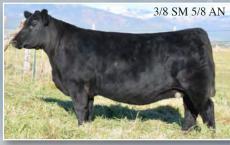

## Proven Donors Sell

Miss Yardley Z179, SooLine Kodiak x Grid Topper. These are the kind of Angus to build a program on. Big volume, deep ribbed, and powerfully constructed.

Miss Yardley Z18, GVC Special Delivery x Chilled Chivas, you'll be hard pressed to find a PB Maine with this much shape, look, and doability.