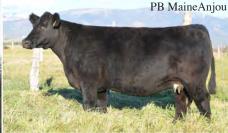

bullsale last year with an average of

\$7,900 with a high of \$15,000.

Miss Yardley E174, sired by our top selling bull, Clear Vision x Yardley Utah. This powerfully made female comes from one of our greatest cow families.

Stepping Stone x SAV Brilliance She is big bodied and stylish, and has the power to back it up. If you want foot size, dimension throughout and performance here is your girl!