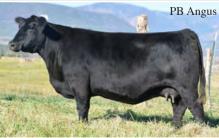

Miss Yardley U152, OCC Jet Fleck x Momentum. This has been one of the most prolific and productive donor cows we have owned. She will wean a 800 # craft and crow for donor it.

Miss Yardley A52, SooLine North Country x Mahogany (SC Stockman 365) We are giving you a great op portunity on some of our top donor females and this is one of them! Solid genetics from solid cow families.