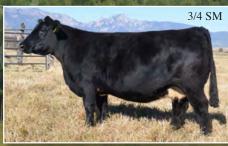

## Proven Donors Sell

Miss Yardley Z179, SooLine Kodiak x Grid Topper. These are the kind of Angus to build a program on. Big volume, deep ribbed, and powerfully constructed.

Miss Yardley Z18, GVC Special Delivery x Chilled Chivas, you'll be hard pressed to find a PB Maine with this much shape, look, and doability.