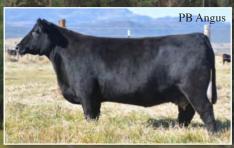

## Proven Donors Sell

Miss Yardley Z179, SooLine Kodiak x Grid Topper. These are the kind of Angus to build a program on. Big volume, deep ribbed, and powerfully constructed.

Miss Yardley Z18, GVC Special Delivery x Chilled Chivas, you'll be hard pressed to find a PB Maine with this much shape, look, and doability.

Miss Yardley U152, OCC Jet Fleck x Momentum. This has been one of the most prolific and productive donor cows we have owned. She will wean a 800 # craft and crow for donor it.

Miss Yardley A52, SooLine North Country x Mahogany (SC Stockman 365) We are giving you a great op portunity on some of our top donor females and this is one of them! Solid genetics from solid cow families.