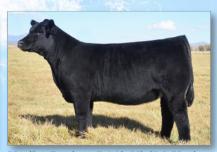

Yardley Duchess D149 5/8 SM. Yardley High Regard x OCC Jet Fleck. High Regard's genetic demand has been increasing in and out of the show ring. Cattlemen are recognizing his ability to transmit the look of a champion with functionality.