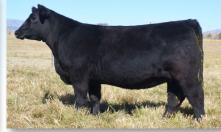

Yardley Dandy D196 3/8 Maine 5/8 AN. Irish Whiskey x RAF Xplorer. We all know the potential of a great Whiskey and this one is as good as they come. Her dam is a powerful donor

Miss Yardley C8 PB Angus. Apache x OCC Royal Jet. These females are generations deep of our solid cow families. These are the moderate made powerhouses to start a base with.