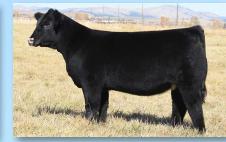

Miss Yardley C113 PB SM. Combustible x Corrector. This female's dam is one of our most profitable and productive donors we have ever owned!

This is one of the most epic Simmental sires of all times. His dam is beautiful, with bone, power, and mass. She consistently produces great cattle. She sells! This is a chance to own one of the great donors of the Simmental breed!