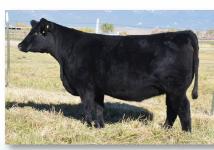

Yardley Duchess D149 5/8 SM. Yardley High Regard x OCC Jet Fleck. High Regard's genetic demand has been increasing in and out of the show ring. Cattlemen are recognizing his ability to transmit the look of a champion with functionality.