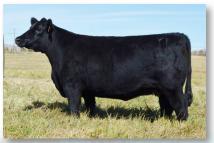

Yardley Delight D23 1/2 SM 1/2 AN. Zeis Real Steel x Final Answer. This is a deep bodied, big hipped, smooth shouldered female that comes in a complete, balanced package. Out of the Denver Champion Real Steel!