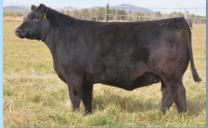

Miss Yardley C45 PB SM, Nickels and Dimes x Shocking Dream. This is a beautifully designed purebred Simmental, she has the dimension, look and style that is demanded in the industry.

Miss Yardley B36 Angus Sinclair Mountain Pass x Summit Crest Stockman She is big bodied and beautiful, the kind you want a whole pasture full of.