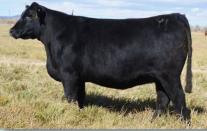

Yardley Dandy D196 3/8 Maine 5/8 AN. Irish Whiskey x RAF Xplorer. We all know the potential of a great Whiskey and this one is as good as they come. Her dam is a powerful donor

Miss Yardley C8 PB Angus. Apache x OCC Royal Jet. These females are generations deep of our solid cow families. These are the moderate made powerhouses to start a base with.