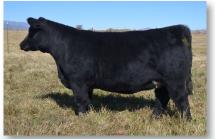

Miss Yardley C45 PB SM, Nickels and Dimes x Shocking Dream. This is a beautifully designed purebred Simmental, she has the dimension, look and style that is demanded in the industry.

Miss Yardley B36 Angus Sinclair Mountain Pass x Summit Crest Stockman She is big bodied and beautiful, the kind you want a whole pasture full of.