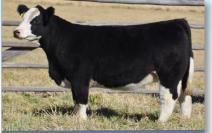

Yardley Duchess D149 5/8 SM. Yardley High Regard x OCC Jet Fleck. High Regard's genetic demand has been increasing in and out of the show ring. Cattlemen are recognizing his ability to transmit the look of a champion with functionality.