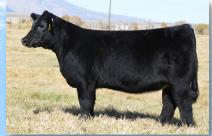

Yardley Delight D23 1/2 SM 1/2 AN. Zeis Real Steel x Final Answer. This is a deep bodied, big hipped, smooth shouldered female that comes in a complete, balanced package. Out of the Denver Champion Real Steel!