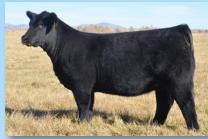

Yardley Dandy D196 3/8 Maine 5/8 AN. Irish Whiskey x RAF Xplorer. We all know the potential of a great Whiskey and this one is as good as they come. Her dam is a powerful donor

Miss Yardley C8 PB Angus. Apache x OCC Royal Jet. These females are generations deep of our solid cow families. These are the moderate made powerhouses to start a base with.