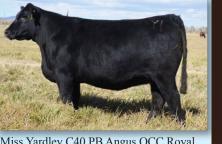

Miss Yardley C40 PB Angus OCC Royal Jet x Duff Basic Instinct. Bred for moderation and fleshing ability this is just the kind to make solid half blood Simmy's that are in high demand.

Miss Yardley C100 PB SM. Long Haul x Powerhouse. Our Simmental base is as strong as you will find anyplace in the Nation. Purebred Simmentals don't come along like this everyday.