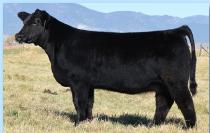

Yardley Delight D23 1/2 SM 1/2 AN. Zeis Real Steel x Final Answer. This is a deep bodied, big hipped, smooth shouldered female that comes in a complete, balanced package. Out of the Denver Champion Real Steel!