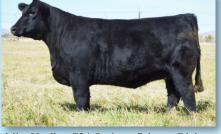

Yardley Delight D23 1/2 SM 1/2 AN. Zeis Real Steel x Final Answer. This is a deep bodied, big hipped, smooth shouldered female that comes in a complete, balanced package. Out of the Denver Champion Real Steel!