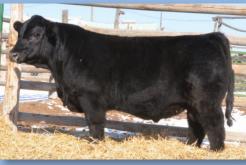

**45 Black Angus:** Many light birth weight heifer bulls. These are the best Angus you can find in America. Some of them have outgained our Simmental's. These are not ordinary Angus!

**12 Black Maine Anjous:** 3/8 to Purebreds. Sired by the top bulls in the Country.