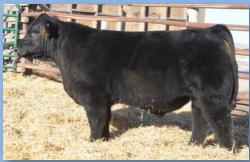

Saturday, March 11, 2017 1:00 MST.

200 Simmental, Angus, & Maine Anjou Bulls sell at the ranch in beautiful Beaver, Utah.

BEST...WE  $\mathsf{T}\,\mathsf{H}\,\mathsf{E}$ HAVE THEM WANT ΙN VOLUME. YOU



D313 Stepping Stone x Y1 Attraction. BW: 92 WW: 686 YW:1300. One of the stoutest most correct purebred Simmy bulls you will see all spring. Out of a maternal sister to High Regard.



D428. PB Angus. Yardley Zion x Santanna. BW: 75 WW: 720 YW: 1287. We breed our Angus to be soft middled, big topped, with performance and style.



D409. PB Maine Anjou. Yardley Big Step x Special Delivery. BW: 91 WW: 737 YW: 1384. Maines with performance and substance. You won't find a better set of bulls anyplace in the country, we guarantee it!



**45 Black Angus:** Many light birth weight heifer bulls. These are the best Angus you can find in America. Some of them have outgained our Simmental's. These are not ordinary Angus!

**12 Black Maine Anjous:** 3/8 to Purebreds. Sired by the top bulls in the Country.



WHY BUY YARDLEY BULLS???

1. THE BIG FEEDERS PAY A PREMIUM FOR CALVES SIRED BY OUR BULLS BECAUSE THEY ARE THE BEST GAINERS AND THEY HAVE THE LOOK, EYE APPEAL AND UNIFORM PHENOTYPE.

2. Their daughters will be the most productive cows you've owned.

Ineir daugnters will be the most productive cows you've owned.
 Their cal