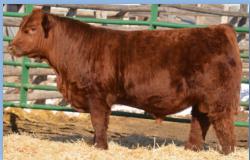

Saturday, March 11, 2017 1:00 MST.

200 Simmental, Angus, & Maine Anjou Bulls sell at the ranch in beautiful Beaver, Utah.

BEST...WE  $\mathsf{T}\,\mathsf{H}\,\mathsf{E}$ HAVE THEM WANT ΙN VOLUME. YOU

D313 Stepping Stone x Y1 Attraction. BW: 92 WW: 686 YW:1300. One of the stoutest most correct purebred Simmy bulls you will see all spring. Out of a maternal sister to High Regard.