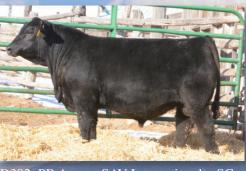

D428. PB Angus. Yardley Zion x Santanna. BW: 75 WW: 720 YW: 1287. We breed our Angus to be soft middled, big topped, with performance and style.

D409. PB Maine Anjou. Yardley Big Step x Special Delivery. BW: 91 WW: 737 YW: 1384. Maines with performance and substance. You won't find a better set of bulls anyplace in the country, we guarantee it!