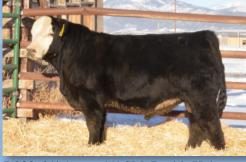

D428. PB Angus. Yardley Zion x Santanna. BW: 75 WW: 720 YW: 1287. We breed our Angus to be soft middled, big topped, with performance and style.

D409. PB Maine Anjou. Yardley Big Step x Special Delivery. BW: 91 WW: 737 YW: 1384. Maines with performance and substance. You won't find a better set of bulls anyplace in the country, we guarantee it!