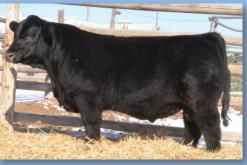

D428. PB Angus. Yardley Zion x Santanna. BW: 75 WW: 720 YW: 1287. We breed our Angus to be soft middled, big topped, with performance and style.

D409. PB Maine Anjou. Yardley Big Step x Special Delivery. BW: 91 WW: 737 YW: 1384. Maines with performance and substance. You won't find a better set of bulls anyplace in the country, we guarantee it!