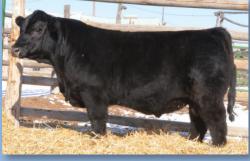

Saturday, March 11, 2017 1:00 MST.

200 Simmental, Angus, & Maine Anjou Bulls sell at the ranch in beautiful Beaver, Utah.

BEST...WE  $\mathsf{T}\,\mathsf{H}\,\mathsf{E}$ HAVE THEM WANT ΙN VOLUME. YOU

D313 Stepping Stone x Y1 Attraction. BW: 92 WW: 686 YW:1300. One of the stoutest most correct purebred Simmy bulls you will see all spring. Out of a maternal sister to High Regard.