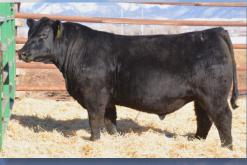

**45 Black Angus:** Many light birth weight heifer bulls. These are the best Angus you can find in America. Some of them have outgained our Simmental's. These are not ordinary Angus!

**12 Black Maine Anjous:** 3/8 to Purebreds. Sired by the top bulls in the Country.