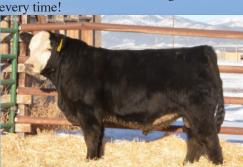

D376. Maintainer. Yardley Big Step x

SAV Mustang BW: 86 WW: 710 YW:

of class and style in a cow base.

1381. This is the type of bull to put a dose

D304. PB Angus. SAV International x Duff Baseline. BW: 84 WW: 730 YW: 1351. Big footed, strong topped, performance cattle with eye appeal sell in