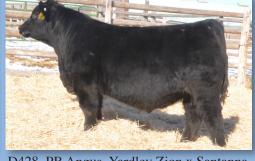

D428. PB Angus. Yardley Zion x Santanna. BW: 75 WW: 720 YW: 1287. We breed our Angus to be soft middled, big topped, with performance and style.

D409. PB Maine Anjou. Yardley Big Step x Special Delivery. BW: 91 WW: 737 YW: 1384. Maines with performance and substance. You won't find a better set of bulls anyplace in the country, we guarantee it!