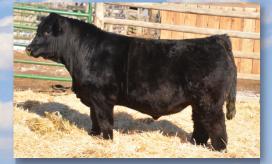

Saturday, March 11, 2017 1:00 MST.

200 Simmental, Angus, & Maine Anjou Bulls sell at the ranch in beautiful Beaver, Utah.

BEST...WE  $\mathsf{T}\,\mathsf{H}\,\mathsf{E}$ HAVE THEM WANT ΙN VOLUME. YOU

D313 Stepping Stone x Y1 Attraction. BW: 92 WW: 686 YW:1300. One of the stoutest most correct purebred Simmy bulls you will see all spring. Out of a maternal sister to High Regard.