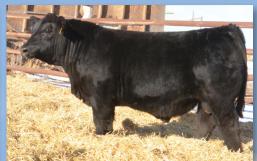

**45 Black Angus:** Many light birth weight heifer bulls. These are the best Angus you can find in America. Some of them have outgained our Simmental's. These are not ordinary Angus!

**12 Black Maine Anjous:** 3/8 to Purebreds. Sired by the top bulls in the Country.