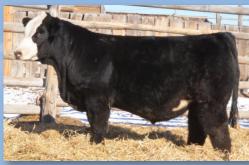

D428. PB Angus. Yardley Zion x Santanna. BW: 75 WW: 720 YW: 1287. We breed our Angus to be soft middled, big topped, with performance and style.

D409. PB Maine Anjou. Yardley Big Step x Special Delivery. BW: 91 WW: 737 YW: 1384. Maines with performance and substance. You won't find a better set of bulls anyplace in the country, we guarantee it!