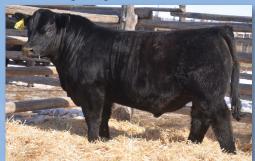

D428. PB Angus. Yardley Zion x Santanna. BW: 75 WW: 720 YW: 1287. We breed our Angus to be soft middled, big topped, with performance and style.

D409. PB Maine Anjou. Yardley Big Step x Special Delivery. BW: 91 WW: 737 YW: 1384. Maines with performance and substance. You won't find a better set of bulls anyplace in the country, we guarantee it!