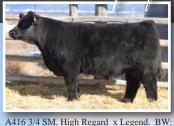

## Arst Annual Sale SATURDAY, March 8, 2014 1:00 P.M. MST BEAVER, UT

85 WW: 757. Out of one of the most epic

cow families we have ever owned, this is a

bull to make a profit.

A424. 1/2 SM 1/2 AN High Regard x OCC Prototype. BW: 75 WW: 760. Power, performance and pedigree sell. His dam is a maternal sister to OCC Total Recall.