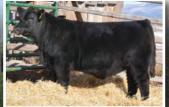

## Arst Annual Sale SATURDAY, March 8, 2014 1:00 P.M. MST BEAVER, UT

85 WW: 757. Out of one of the most epic

cow families we have ever owned, this is a

bull to make a profit.

A424. 1/2 SM 1/2 AN High Regard x OCC Prototype. BW: 75 WW: 760. Power, performance and pedigree sell. His dam is a maternal sister to OCC Total Recall.