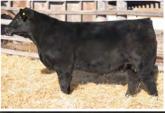

A456. 1/2 SM 3/16 MA. STCC Longhaul x Y1 Dreamer. BW: 83 WW: 780. Big footed, strong topped, performance cattle with eye appeal sell in quantity

A261. Optimus Prime x Upgrade. 5/8 SM 3/8 AN. BW: 78 WW 734. You won't find a stouter bull! They have the look, power and